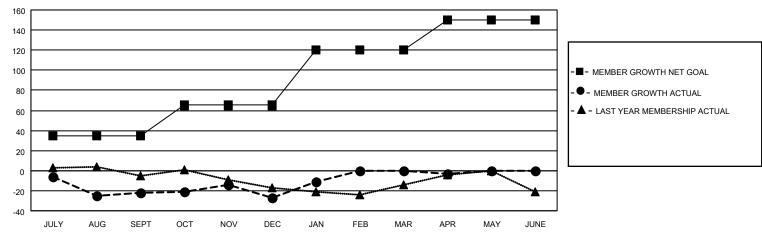

## MONTHLY MEMBERSHIP PROGRESS REPORT

LOCATION ONTARIO District A 3 Results as of: 4/30/2023

| Clubs                 |               |           |               | Members               |                        |                         |                                                    |
|-----------------------|---------------|-----------|---------------|-----------------------|------------------------|-------------------------|----------------------------------------------------|
| RESULTS FOR 2022-2023 |               |           |               | RESULTS FOR 2022-2023 |                        |                         |                                                    |
| QUARTER               | NEW CLUB GOAL | NEW CLUBS | DROPPED CLUBS | QUARTER MEMB          | BER GROWTH NET<br>GOAL | MEMBER GROWTH<br>ACTUAL | DROPPED<br>MEMBERS ACTUAL<br>(including transfers) |
| JULY/AUG/SEPT         | 0             | 0         | 0             | JULY/AUG/SEPT         | 35                     | 38                      | 56                                                 |
| OCT/NOV/DEC           | 0             | 0         | 1             | OCT/NOV/DEC           | 30                     | 59                      | 58                                                 |
| JAN/FEB/MAR           | 1             | 0         | 0             | JAN/FEB/MAR           | 55                     | 64                      | 30                                                 |
| APR/MAY/JUNE          | 0             | 0         | 0             | APR/MAY/JUNE          | 30                     | 14                      | 16                                                 |

## GOALS AND ACTUAL MEMBERS CUMULATIVE

| DROPPED CLUBS: 1 |     | 36 CLUBS OF 50 ADDED 1 OR<br>MORE NEW MEMBERS | GENDER DISTRIBUTION                 |              |  |
|------------------|-----|-----------------------------------------------|-------------------------------------|--------------|--|
|                  |     | WORE NEW WEINDERS                             | MALE 690 (56.28%)                   |              |  |
|                  |     |                                               | FEMALE                              | 535 (43.64%) |  |
| DROPPED MEMBERS  |     |                                               | NON BINARY                          | 0 (0.00%)    |  |
|                  |     |                                               | PREFER NOT TO ANSWER                | 1 (0.08%)    |  |
| DECEASED         | 24  |                                               |                                     |              |  |
| CLUB CANCELLED   | 5   | CLICK HERE FOR CUMULATIVE                     | TOTAL FAMILY UNIT MEMBERS           | 332          |  |
| OTHER            | 131 | MEMBERSHIP DATA                               |                                     |              |  |
| TOTAL            | 160 |                                               | FAMILY MEMBERS PAYING HALF DUES 172 |              |  |
|                  |     |                                               |                                     |              |  |